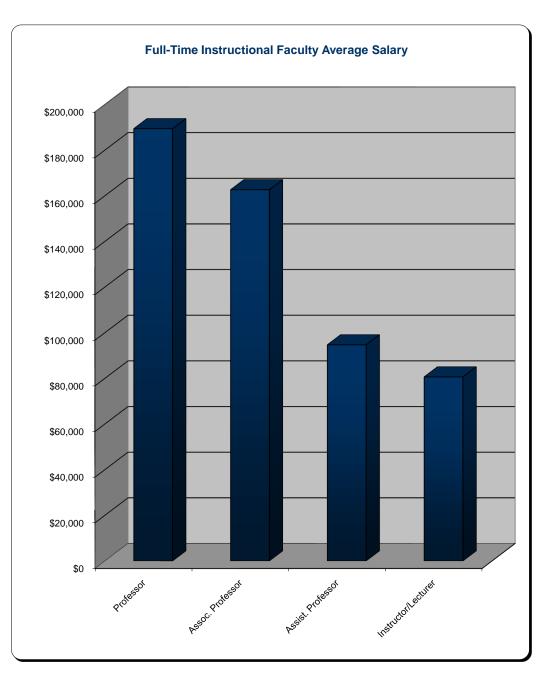

# Full-Time Instructional Faculty Average Salary

| Rank                | 9-Month   | <u>12-Month</u> |
|---------------------|-----------|-----------------|
| Professor           | \$111,847 | \$189,401       |
| Assoc. Professor    | \$81,294  | \$162,637       |
| Assist. Professor   | \$73,106  | \$94,707        |
| Instructor/Lecturer | \$56,287  | \$80,646        |

Source: IPEDS Salaries