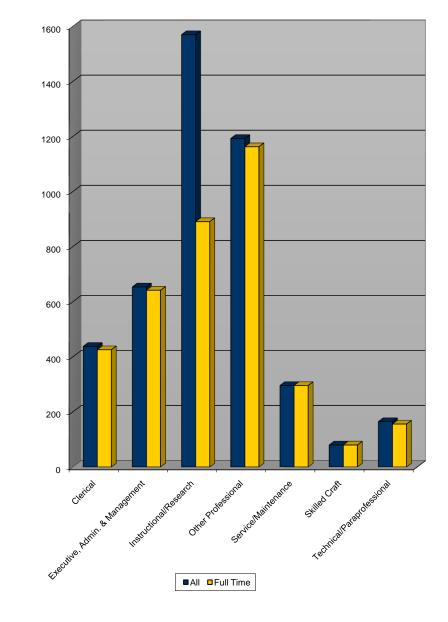

### STAFF BY OCCUPATIONAL ACTIVITY

|                                | All   | Full Time |
|--------------------------------|-------|-----------|
| Clerical                       | 438   | 426       |
| Executive, Admin. & Management | 654   | 642       |
| Instructional/Research         | 1,570 | 891       |
| Other Professional             | 1,193 | 1,163     |
| Service/Maintenance            | 296   | 296       |
| Skilled Craft                  | 80    | 80        |
| Technical/Paraprofessional     | 165   | 156       |
|                                |       |           |
| University Total               | 4,396 | 3,654     |

#### FALL 2010 STAFF BY OCCUPATIONAL ACTIVITY